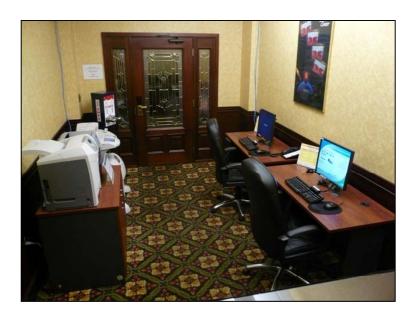

**

#### **Furniture Options**

#### **Printer Table/Desk**



**Dimensions:** 30"h x 36"w x 27"d **Color shown:** Hansen Cherry



**Dimensions:** 30"h x 48"w x 27"d **Color shown:** Hansen Cherry





# **Standard Furniture Selection**

#### **Surface Colors**



Hansen Cherry





Light Oak



# **Standard Furniture Selection**





# **Custom Furniture Selection**

#### **Cypress Kiosk**



#### **Description:**

Light weight but sturdy. Easy to assemble. Easy to relocate.

**Color Options:** Cherry

**Dimensions:** H = 40"; W = 43"; D = 23"



# Samples of VSi provided and installed furniture



## VSi Provided and Installed

#### **Standard Furniture**







## VSi Provided and Installed

#### **Standard Furniture**







## VSi Provided and Installed

#### **Standard Furniture**