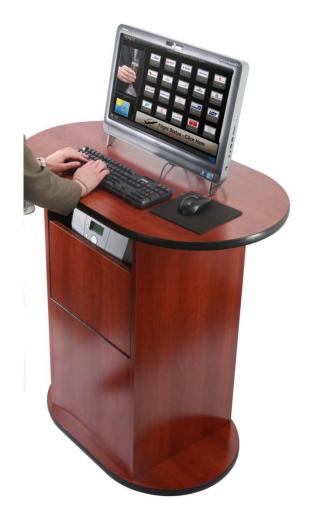

#### **Cypress Kiosk**

#### **Description:**

Light weight but sturdy. Easy to assemble. Easy to relocate.

**Color Options:** Cherry

**Dimensions:** H = 40"; W = 43"; D = 23"