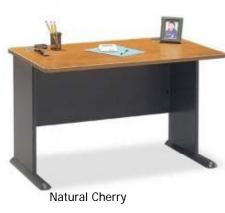

#### **Printer Table/Desk**

**Dimensions:** 30"h x 36"w x 27"d **Color shown:** Hansen Cherry

**Dimensions:** 30"h x 48"w x 27"d **Color shown:** Hansen Cherry

#### **Surface Colors**

Hansen Cherry

Light Oak