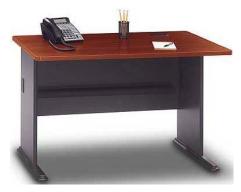

#### **Printer Table/Desk**

**Dimensions:** 30"h x 36"w x 27"d **Color shown:** Hansen Cherry

**Dimensions:** 30"h x 48"w x 27"d **Color shown:** Hansen Cherry