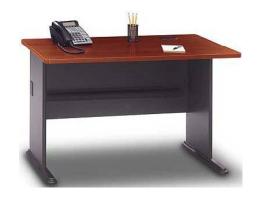

#### **Printer Table/Desk**

**Dimensions:** 30"h x 36"w x 27"d **Color shown:** Hansen Cherry

**Dimensions:** 30"h x 48"w x 27"d **Color shown:** Hansen Cherry