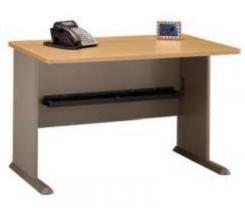

#### **Printer Table/Desk**

**Dimensions:** 30"h x 36"w x 27"d **Color shown:** Hansen Cherry

**Dimensions:** 30"h x 48"w x 27"d **Color shown:** Hansen Cherry

#### **Surface Colors**

Hansen Cherry

Light Oak