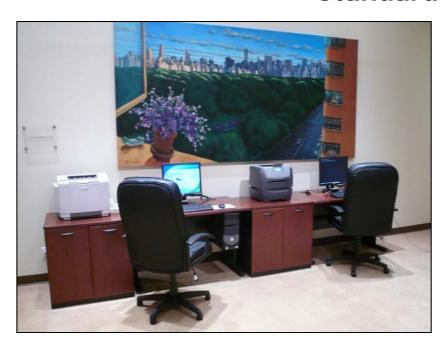

Vertical Systems Inc.

Following slides show pictures of furniture <u>provided</u> by <u>VSi</u>



# **Standard Furniture Selection**

#### **Furniture Options**

#### **Printer Table/Desk**



**Dimensions:** 30"h x 36"w x 27"d **Color shown:** Hansen Cherry



**Dimensions:** 30"h x 48"w x 27"d **Color shown:** Hansen Cherry





# **Standard Furniture Selection**

#### **Surface Colors**



Hansen Cherry





Light Oak



# **Standard Furniture Selection**





# **Custom Furniture Selection**

#### **Cypress Kiosk**



#### **Description:**

Light weight but sturdy. Easy to assemble. Easy to relocate.

**Color Options:** Cherry

**Dimensions:** H = 40"; W = 43"; D = 23"



# Samples of VSi provided and installed furniture



## VSi Provided and Installed

#### **Standard Furniture**







## VSi Provided and Installed

#### **Standard Furniture**







## VSi Provided and Installed

#### **Standard Furniture**