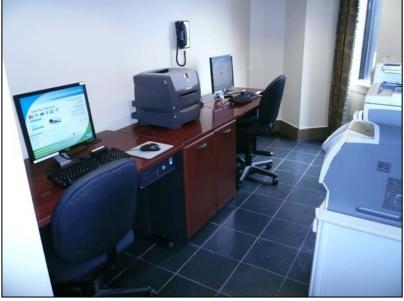

u>provided</u> by <u>VSi</u>



# **Standard Furniture Selection**

#### **Furniture Options**

#### **Printer Table/Desk**



**Dimensions:** 30"h x 36"w x 27"d **Color shown:** Hansen Cherry



**Dimensions:** 30"h x 48"w x 27"d **Color shown:** Hansen Cherry





# **Standard Furniture Selection**

#### **Surface Colors**



Hansen Cherry





Light Oak



# **Standard Furniture Selection**





# **Custom Furniture Selection**

#### **Cypress Kiosk**



#### **Description:**

Light weight but sturdy. Easy to assemble. Easy to relocate.

**Color Options:** Cherry

**Dimensions:** H = 40"; W = 43"; D = 23"



# Samples of VSi provided and installed furniture



## VSi Provided and Installed

#### **Standard Furniture**







## VSi Provided and Installed

#### **Standard Furniture**







## VSi Provided and Installed

#### **Standard Furniture**