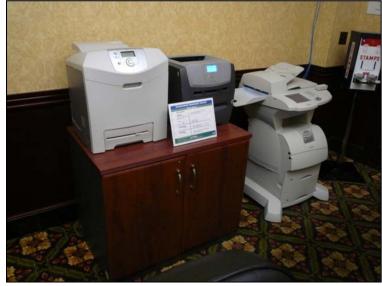

#### **Printer Table/Desk**

**Dimensions:** 30"h x 36"w x 27"d **Color shown:** Hansen Cherry

**Dimensions:** 30"h x 48"w x 27"d **Color shown:** Hansen Cherry