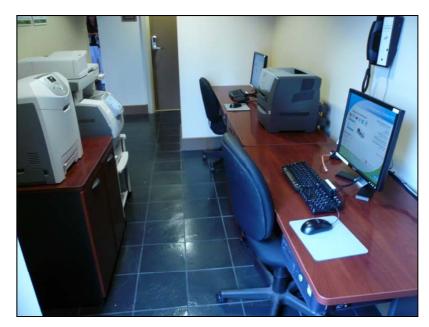

<u>provided</u> by <u>VSi</u>



# **Standard Furniture Selection**

#### **Furniture Options**

#### **Printer Table/Desk**



**Dimensions:** 30"h x 36"w x 27"d **Color shown:** Hansen Cherry



**Dimensions:** 30"h x 48"w x 27"d **Color shown:** Hansen Cherry





# **Standard Furniture Selection**

#### **Surface Colors**



Hansen Cherry





Light Oak



# **Standard Furniture Selection**





# **Custom Furniture Selection**

#### **Cypress Kiosk**



#### **Description:**

Light weight but sturdy. Easy to assemble. Easy to relocate.

**Color Options:** Cherry

**Dimensions:** H = 40"; W = 43"; D = 23"



# Samples of VSi provided and installed furniture



## VSi Provided and Installed

#### **Standard Furniture**







## VSi Provided and Installed

#### **Standard Furniture**







## VSi Provided and Installed

#### **Standard Furniture**