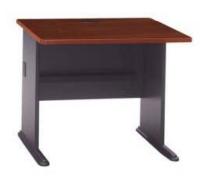

#### **Printer Table/Desk**

**Dimensions:** 30"h x 36"w x 27"d **Color shown:** Hansen Cherry

**Dimensions:** 30"h x 48"w x 27"d **Color shown:** Hansen Cherry